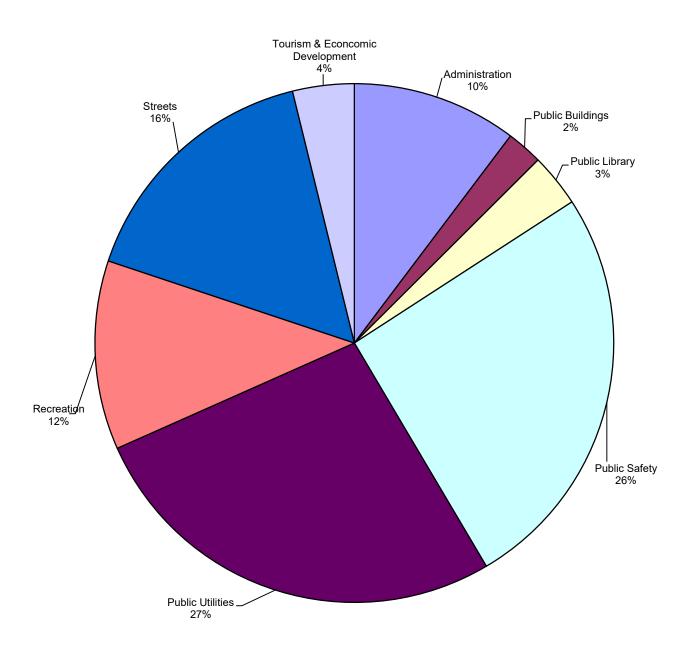

#### **Projected City Expenditures FY 2022**

Total Projected Expenditures \$5,906,081 (Not including TIF District Expenditures of \$4,111,514)