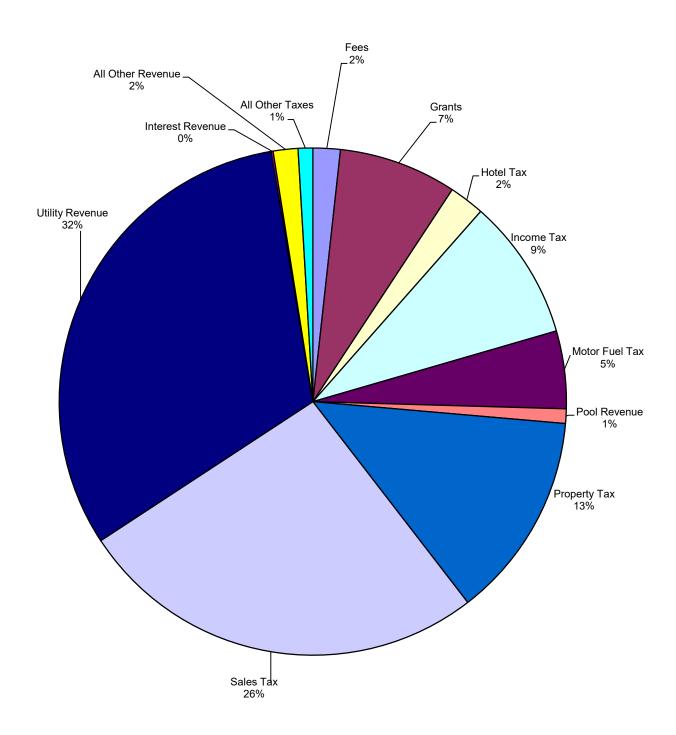

#### **Projected City Revenue Sources FY 2022**

Total Projected Revenue \$5,553,285 (Not including TIF District Revenues of \$1,334,200)