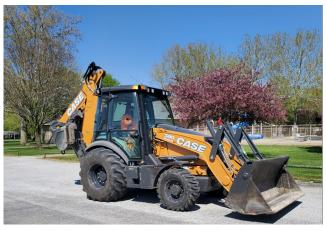

## ANNUAL BUDGET FY 2024

Various equipment purchases from FY 23, along with Mayor Kleiss and Robert Geiler, who retired after 45+ years with the City

May 1, 2023-April 30, 2024

Andrew W. B. Bequette – Tummelson, Bryan & Knox, LLP, City Attorney

The cover picture for this year's budget features various vehicle and equipment purchases made by the City during FY 2023, from our equipment replacement fund. Those include a Toro mower in the park, an endloader for the street department, two police squad vehicles and a new fire truck in the fire department. The equipment replacement fund was created in 2005 and has allowed the City to maintain a good fleet of vehicles and equipment without needing to obtain financing for the purchases.

The photo of the mower includes Mayor Kleiss presenting a plaque of appreciation to Robert Geiler, a 45+ year City employee who retired in FY 2023.