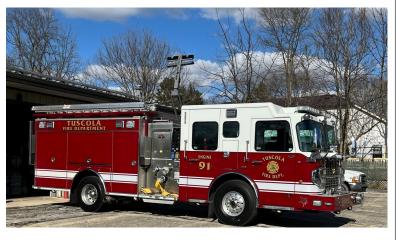

Andrew W. B. Bequette – Tummelson, Bryan & Knox, LLP, City Attorney

The cover picture for this year's budget features various vehicle and equipment purchases made by the City during FY 2023, from our equipment replacement fund. Those include a Toro mower in the park, an endloader for the street department, two police squad vehicles and a new fire truck in the fire department. The equipment replacement fund was created in 2005 and has allowed the City to maintain a good fleet of vehicles and equipment without needing to obtain financing for the purchases.