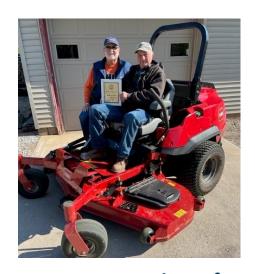

## ANNUAL BUDGET FY 2024

Various equipment purchases from FY 23, along with Mayor Kleiss and Robert Geiler, who retired after 45+ years with the City

May 1, 2023-April 30, 2024

Andrew W. B. Bequette – Tummelson, Bryan & Knox, LLP, City Attorney

The cover picture for this year's budget features various vehicle and equipment purchases made by the City during FY 2023, from our equipment replacement fund. Those include a Toro mower in the park, an endloader for the street department, two police squad vehicles and a new fire truck in the fire department. The equipment replacement fund was created in 2005 and has allowed the City to maintain a good fleet of vehicles and equipment without needing to obtain financing for the purchases.

The photo of the mower includes Mayor Kleiss presenting a plaque of appreciation to Robert Geiler, a 45+ year City employee who retired in FY 2023.