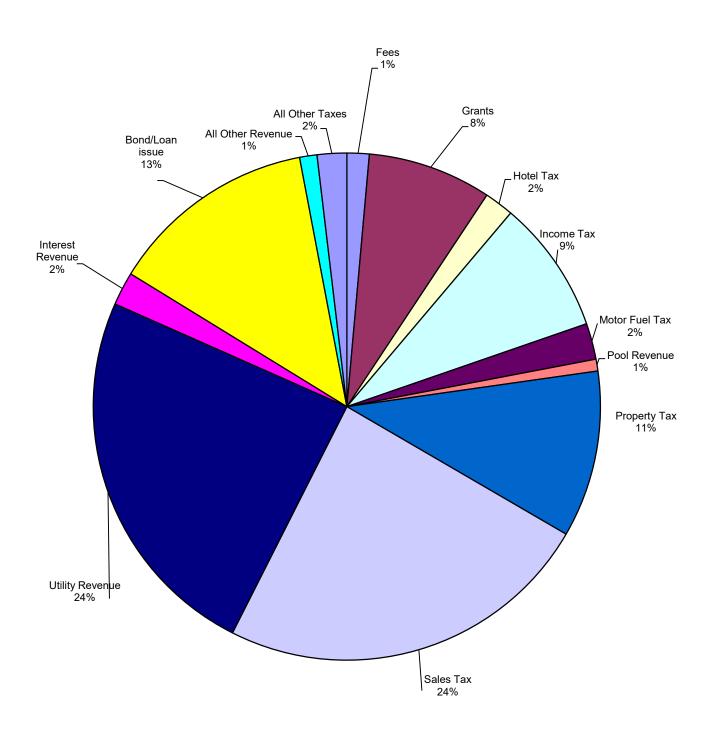

#### **Projected City Revenue Sources FY 2024**

Total Projected Revenue \$8,635,998 (Not including TIF Revenue of \$76,500)

## FY 2024 Budget Summary By Department

|                                       | Povonuos                | Evnondituros        | Net Revenues<br>over Expenditures |
|---------------------------------------|-------------------------|---------------------|-----------------------------------|
| Compred Franci                        | <u>Revenues</u>         | <u>Expenditures</u> | over Experiorures                 |
| <u>General Fund</u><br>Administrative | \$3,454,400             | \$665,780           | \$2,788,620                       |
| Building and Electrical Inspection    | \$3,434,400<br>\$19,200 | \$147,925           | (\$128,725)                       |
| Municipal Buildings and Grounds       | \$19,200<br>\$53,176    | \$197,920           | (\$144,744)                       |
| Streets and Alleys                    | \$29,000                | \$1,760,583         | (\$1,731,583)                     |
| Park                                  | \$61,579                | \$350,647           | (\$289,068)                       |
| Pool                                  | \$63,900                | \$145,550           | (\$81,650)                        |
| Police                                | \$184,811               | \$1,649,147         | (\$1,464,336)                     |
| Fire                                  | \$275,614               | \$1,522,263         | (\$1,246,649)                     |
| Economic Development                  | \$35,414                | \$60,414            | (\$25,000)                        |
| General Fund Total                    | \$4,177,094             | \$6,500,229         | (\$2,323,135)                     |
| General Fund Total                    | 94,111,094              | φ0,000,223          | (Ψ2,323,133)                      |
| Water Fund                            | \$3,075,289             | \$2,999,805         | <b>\$75,484</b>                   |
| Sewer Fund                            | \$679,950               | \$618,055           | \$61,895                          |
| Motor Fuel Fund                       | \$212,334               | \$1,075,000         | (\$862,666)                       |
| Tourism Fund                          | \$175,500               | \$232,192           | (\$56,692)                        |
| <u>Library Fund</u>                   | \$239,331               | \$239,300           | \$31                              |
| Total Government (excluding TIF)      | \$8,559,498             | \$11,664,581        | (\$3,105,083)                     |
| TIF Fund                              |                         |                     |                                   |
| TIF Area 1                            | \$15,500                | \$1,653,902         | (\$1,638,402)                     |
| Amishland Area TIF 2                  | \$5,000                 | \$418,738           | (\$413,738)                       |
| Barker/Prairie Street TIF 3           | \$56,000                | \$47,600            | \$8,400                           |
| TIF Fund Total                        | \$76,500                | \$2,120,240         | (\$2,043,740)                     |
| Total Government                      | \$8,635,998             | \$13,784,821        | (\$5,148,823)                     |