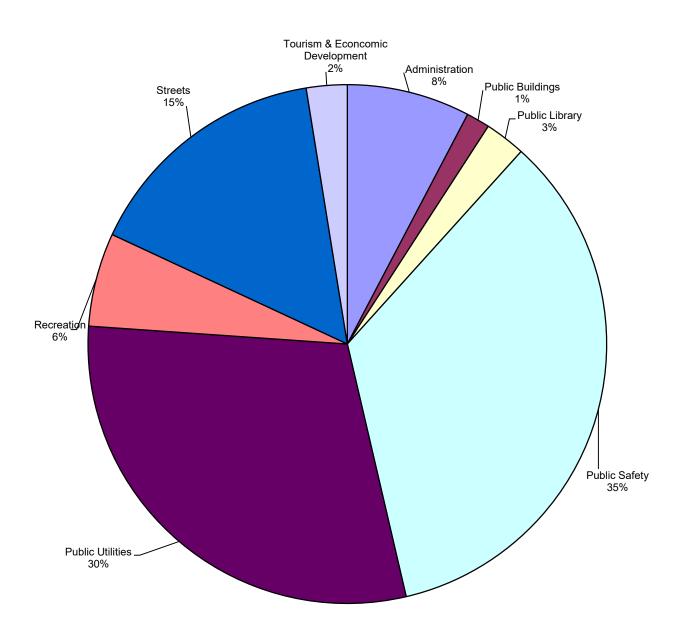

#### **Projected City Expenditures FY 2024**

Total Projected Expenditures \$11,664,581 (Not including TIF District Expenditures of \$2,120,240)

## FY 2024 Budget Summary By Department

|                                       | Povonuos                | Evnondituros        | Net Revenues<br>over Expenditures |
|---------------------------------------|-------------------------|---------------------|-----------------------------------|
| Compred Franci                        | <u>Revenues</u>         | <u>Expenditures</u> | over Experiorures                 |
| <u>General Fund</u><br>Administrative | \$3,454,400             | \$665,780           | \$2,788,620                       |
| Building and Electrical Inspection    | \$3,434,400<br>\$19,200 | \$147,925           | (\$128,725)                       |
| Municipal Buildings and Grounds       | \$19,200<br>\$53,176    | \$197,920           | (\$144,744)                       |
| Streets and Alleys                    | \$29,000                | \$1,760,583         | (\$1,731,583)                     |
| Park                                  | \$61,579                | \$350,647           | (\$289,068)                       |
| Pool                                  | \$63,900                | \$145,550           | (\$81,650)                        |
| Police                                | \$184,811               | \$1,649,147         | (\$1,464,336)                     |
| Fire                                  | \$275,614               | \$1,522,263         | (\$1,246,649)                     |
| Economic Development                  | \$35,414                | \$60,414            | (\$25,000)                        |
| General Fund Total                    | \$4,177,094             | \$6,500,229         | (\$2,323,135)                     |
| General Fund Total                    | 94,111,094              | φ0,000,223          | (Ψ2,323,133)                      |
| Water Fund                            | \$3,075,289             | \$2,999,805         | <b>\$75,484</b>                   |
| Sewer Fund                            | \$679,950               | \$618,055           | \$61,895                          |
| Motor Fuel Fund                       | \$212,334               | \$1,075,000         | (\$862,666)                       |
| Tourism Fund                          | \$175,500               | \$232,192           | (\$56,692)                        |
| <u>Library Fund</u>                   | \$239,331               | \$239,300           | \$31                              |
| Total Government (excluding TIF)      | \$8,559,498             | \$11,664,581        | (\$3,105,083)                     |
| TIF Fund                              |                         |                     |                                   |
| TIF Area 1                            | \$15,500                | \$1,653,902         | (\$1,638,402)                     |
| Amishland Area TIF 2                  | \$5,000                 | \$418,738           | (\$413,738)                       |
| Barker/Prairie Street TIF 3           | \$56,000                | \$47,600            | \$8,400                           |
| TIF Fund Total                        | \$76,500                | \$2,120,240         | (\$2,043,740)                     |
| Total Government                      | \$8,635,998             | \$13,784,821        | (\$5,148,823)                     |